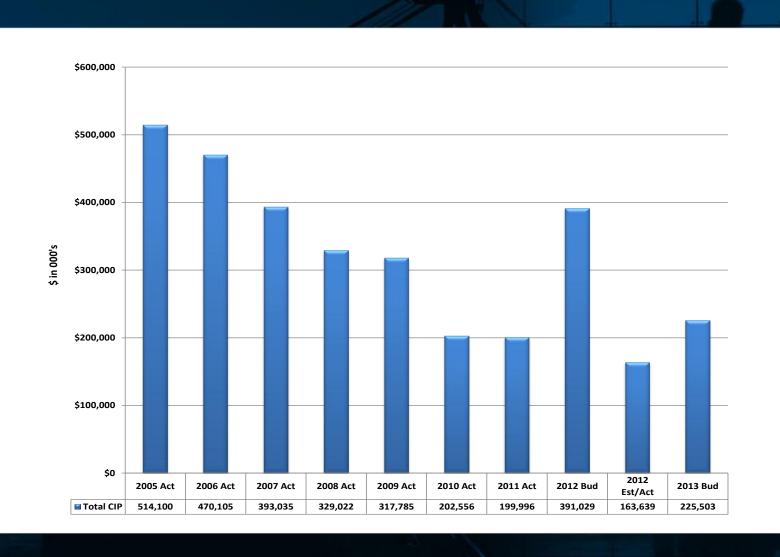

Capital Budget Summary - Portwide

#### **Capital Budget Summary by Division**

| \$'s in 000's |
|---------------|
| Aviation      |
| Seaport       |
| Real Estate   |
| Corp & CDD    |
| Total         |

| 2013    | 2014    | 2015    | 2016    | 2016    | 2013-17   |
|---------|---------|---------|---------|---------|-----------|
|         |         |         | .=      |         |           |
| 184,240 | 270,944 | 312,845 | 454,769 | 231,355 | 1,454,153 |
| 13,047  | 62,085  | 106,055 | 45,500  | 69,050  | 295,737   |
| 17,088  | 16,084  | 18,062  | 8,033   | 9,834   | 69,101    |
| 11,128  | 8,791   | 8,463   | 8,658   | 8,408   | 45,448    |
| 225,503 | 357,904 | 445,425 | 516,960 | 318,647 | 1,864,439 |



#### 2013 Capital Budget by Division





#### Capital Spending 2005 – 2013