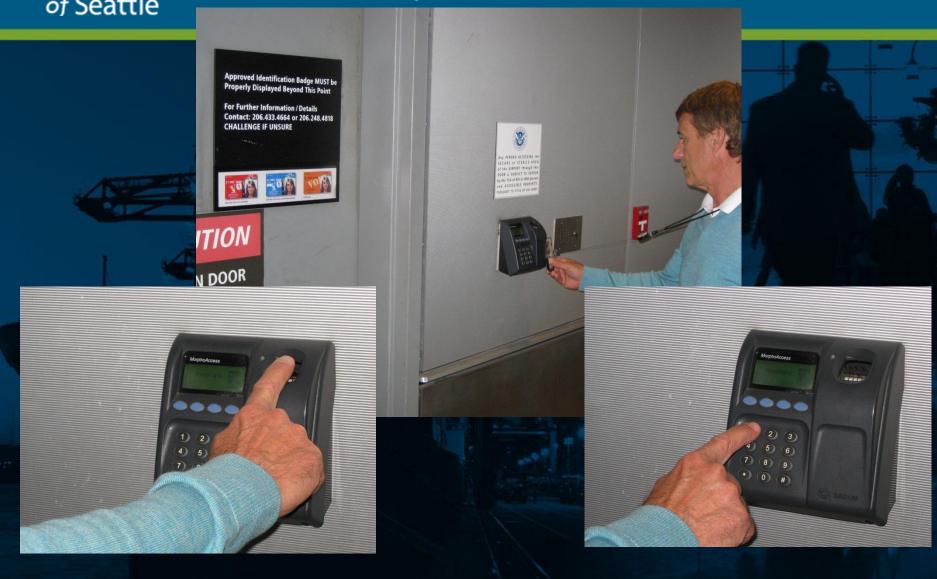

2,000     |
| D Concourse Roof Replacement                 | 1,928   | 200    | 1,728  |         |         |        | 1,928     |
| Maximize Non-aeronautical NOI                |         |        |        |         |         |        |           |
| Valet Parking Infrastructure                 | 600     | 300    |        |         |         |        | 300       |
|                                              | 528,478 | 13,490 | 39,608 | 158,750 | 208,400 | 15,400 | 435,648   |
|                                              |         |        |        |         |         |        |           |

Total cash flows for 2013-17 do not equal the project budget as some cash flows occur before or after 2013-17



## New Projects: Jet Bridges



Port of Seattle

### New Projects: Access Control





### New Projects: Security Exit Breach Control



**Current Exit** 





To Concourse





## New Projects: Radio System





#### New Projects: Noise System





#### New Projects: New FIS Facility





### Current Projects: Electrified Ground Service Equipment





## Summary By Category

Figures in \$000s

|                                      | Number of | 2012     |         |         |         |         |         |           |
|--------------------------------------|-----------|----------|---------|---------|---------|---------|---------|-----------|
| Category                             | Projects  | Estimate | 2013    | 2014    | 2015    | 2016    | 2017    | 2013-17   |
| A. Commission Authorized/Underway    | 64        | 116,548  | 130,831 | 143,977 | 144,276 | 77,121  | 15,