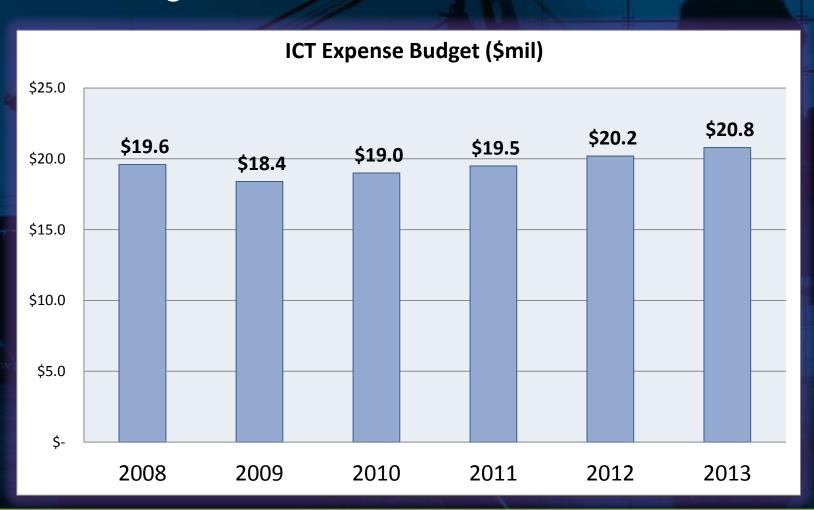

#### **Capital Budget Summary by Division**

| \$'s in 000's |
|---------------|
| Aviation      |
| Seaport       |
| Real Estate   |
| Corp & CDD    |
| Total         |

| 2013    | 2014    | 2015    | 2016    | 2016    | 2013-17   |
|---------|---------|---------|---------|---------|-----------|
|         |         |         | .=      |         |           |
| 184,240 | 270,944 | 312,845 | 454,769 | 231,355 | 1,454,153 |
| 13,047  | 62,085  | 106,055 | 45,500  | 69,050  | 295,737   |
| 17,088  | 16,084  | 18,062  | 8,033   | 9,834   | 69,101    |
| 11,128  | 8,791   | 8,463   | 8,658   | 8,408   | 45,448    |
| 225,503 | 357,904 | 445,425 | 516,960 | 318,647 | 1,864,439 |

#### 2013 Capital Budget by Division