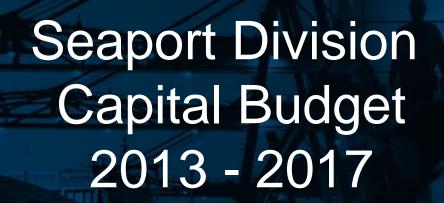

3    | 2014    | 2015    | 2016    | 2017    | 2017        |
| FIS                     | 1,600   | 14,200  | 60,200  | 207,500 | 119,600 | 403,100     |
| NorthSTAR               | 25,450  | 74,100  | 99,000  | 66,700  | 11,300  | 276,550     |
| Runway 16C/34C          | -       | 500     | 1,000   | 75,000  | 13,221  | 89,721      |
| Cargo/Airfield Pavement | 11,729  | 42,862  | 21,963  | -       | -       | 76,554      |
| Noise                   | 12,896  | 12,003  | 15,700  | 8,540   | -       | 49,139      |
| All Other               | 132,565 | 127,279 | 114,982 | 97,029  | 87,234  | 559,089     |
| Total                   | 184,240 | 270,944 | 312,845 | 454,769 | 231,355 | 1,454,153   |
|                         |         |         |         |         |         |             |





Commission Meeting October 2, 2012



#### 2013 SEAPORT KEY STRATEGIES

In 2011, the Seaport's three Strategic Initiative Teams developed long term Seaport Strategies:

- 1. Commercial Business
- 2. Asset Stewardship
- 3. Green Gateway

For 2013, Seaport will continue to advance these strategies in alignment with the Commission's Century Agenda, the CEO's Goals and Key Corporate Initiatives.



## Capital Budget Review

- Capital Budget reviewed by cross functional teams
- Reviewed all existing projects and identified new projects as driven by:
  - 2013 Seaport Strategies and Century Agenda
  - New developments and information from customers and tenants
  - Continuing effort to identify specific renewal and replacement projects
- First draft of Seaport 2013 Capital Budget presented with